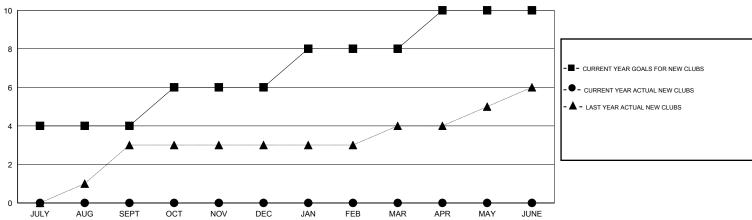

# **LOCATION REP OF BANGLADESH**

 $\mathsf{GMT}\;\mathsf{CA}\;6$ 

|                       |                  | Clubs     |                  |                  | Members               |                    |                                     |                    |                  |  |
|-----------------------|------------------|-----------|------------------|------------------|-----------------------|--------------------|-------------------------------------|--------------------|------------------|--|
| RESULTS FOR 2015-2016 |                  |           |                  |                  | RESULTS FOR 2015-2016 |                    |                                     |                    |                  |  |
| QUARTER               | NEW CLUB<br>GOAL | NEW CLUBS | DROPPED<br>CLUBS | NET<br>GAIN/LOSS | QUARTER               | NEW MEMBER<br>GOAL | CHARTER AND<br>NEW MEMBERS<br>ADDED | DROPPED<br>MEMBERS | NET<br>GAIN/LOSS |  |
| JULY/AUG/SEPT         | 4                | 0         | 1                | -1               | JULY/AUG/SEPT         | 110                | 34                                  | 72                 | -38              |  |
| OCT/NOV/DEC           | 2                | 0         | 0                | 0                | OCT/NOV/DEC           | 45                 | 0                                   | 0                  | 0                |  |
| JAN/FEB/MAR           | 2                | 0         | 0                | 0                | JAN/FEB/MAR           | 45                 | 0                                   | 0                  | 0                |  |
| APR/MAY/JUNE          | 2                | 0         | 0                | 0                | APR/MAY/JUNE          | 40                 | 0                                   | 0                  | 0                |  |

### GOALS AND ACTUAL NEW CLUBS CUMULATIVE

| DROPPED CLUBS: 1  |    | 10 CLUBS OF 91 ADDED 1 OR MORE<br>NEW MEMBERS | GENDER DISTRIBUTION  MALE 1,531 (78.96%) |              |     |
|-------------------|----|-----------------------------------------------|------------------------------------------|--------------|-----|
| DROPPED MEMBERS   |    |                                               | FEMALE                                   | 408 (21.04%) |     |
| DECEASED          | 0  | CLICK HERE FOR HEALTH                         |                                          |              | 692 |
| CLUB CANCELLED 26 |    | ASSESSMENT DATA                               | FAMILY UNIT MEMBERS                      |              |     |
| OTHER             | 46 |                                               | HEAD OF HOUSEHOLD                        |              |     |
| TOTAL             | 72 |                                               | NON-HEAD OF HOUSEHOLD                    |              |     |