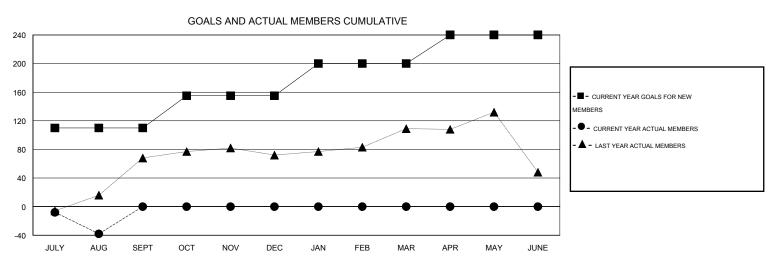

# **LOCATION REP OF BANGLADESH**

 $\mathsf{GMT}\;\mathsf{CA}\;6$ 

|                       |                  | Clubs     |                  |                  | Members               |                    |                                     |                    |                  |  |
|-----------------------|------------------|-----------|------------------|------------------|-----------------------|--------------------|-------------------------------------|--------------------|------------------|--|
| RESULTS FOR 2015-2016 |                  |           |                  |                  | RESULTS FOR 2015-2016 |                    |                                     |                    |                  |  |
| QUARTER               | NEW CLUB<br>GOAL | NEW CLUBS | DROPPED<br>CLUBS | NET<br>GAIN/LOSS | QUARTER               | NEW MEMBER<br>GOAL | CHARTER AND<br>NEW MEMBERS<br>ADDED | DROPPED<br>MEMBERS | NET<br>GAIN/LOSS |  |
| JULY/AUG/SEPT         | 4                | 0         | 1                | -1               | JULY/AUG/SEPT         | 110                | 34                                  | 72                 | -38              |  |
| OCT/NOV/DEC           | 2                | 0         | 0                | 0                | OCT/NOV/DEC           | 45                 | 0                                   | 0                  | 0                |  |
| JAN/FEB/MAR           | 2                | 0         | 0                | 0                | JAN/FEB/MAR           | 45                 | 0                                   | 0                  | 0                |  |
| APR/MAY/JUNE          | 2                | 0         | 0                | 0                | APR/MAY/JUNE          | 40                 | 0                                   | 0                  | 0                |  |

### GOALS AND ACTUAL NEW CLUBS CUMULATIVE

| DROPPED CLUBS: 1  |    | 10 CLUBS OF 91 ADDED 1 OR MORE<br>NEW MEMBERS | GENDER DISTRIBUTION  MALE 1,531 (78.96%) |              |     |
|-------------------|----|-----------------------------------------------|------------------------------------------|--------------|-----|
| DROPPED MEMBERS   |    |                                               | FEMALE                                   | 408 (21.04%) |     |
| DECEASED          | 0  | CLICK HERE FOR HEALTH                         |                                          |              | 692 |
| CLUB CANCELLED 26 |    | ASSESSMENT DATA                               | FAMILY UNIT MEMBERS                      |              |     |
| OTHER             | 46 |                                               | HEAD OF HOUSEHOLD                        |              |     |
| TOTAL             | 72 |                                               | NON-HEAD OF HOUSEHOLD                    |              |     |